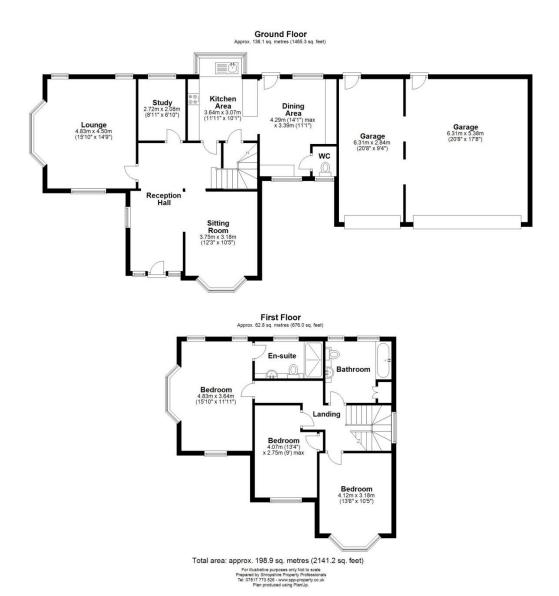

## THE ESTATE AGENT

44-46 market street, wellington, telford. shropshire. TF1 1DT

38 Ercall Lane, Wellington, Telford, Shropshire, TF1 2DY

Fixed **£570,000** 

Incredibly spacious and excellently positioned Three Bedroom Detached Property with triple garage, driveway and gardens. Providing 198.9 sq meters (2141.2 sq ft) of living accommodation. Elegantly presented the Property was previously a four bedroom detached and is located on the Ercall lane, with easy access to the Wrekin and surrounding countryside area ideal for walking, hiking and cycling. Positioned within a much sought after and desirable area. A short drive or walk into the historical Wellington market town offering a wealth of shops, local amenities and library. The Princess Royal Hospital, Wellington railway station, local schools, main road network and the M54 link is also nearby.

Comprising: Spacious reception area, sitting room, study, lounge with feature fireplace, open plan dining area and modern integrated kitchen, ground floor wc. First floor: Main bedroom with en-suite shower room. Two additional very good sized bedrooms, spacious main bathroom with shower over the bath and shower screen, gas central heating and double glazing. Driveway suitable for a number of vehicles, large triple garage with auto rolling doors, enclosed garden area to the front, side access to the rear enclosed garden with, lawn and wooden decking area. The property has huge potential possibly for further living space and occupies an excellently sized plot.