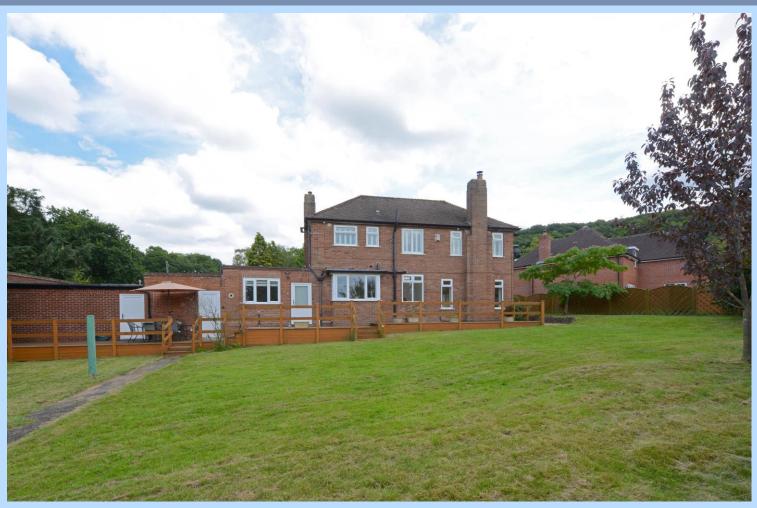

## THE ESTATE AGENT

44-46 market street, wellington, telford. shropshire. TF1 1DT

38 Ercall Lane, Wellington, Telford, Shropshire, TF1 2DY

Fixed **£570,000** 

Incredibly spacious and excellently positioned Three Bedroom Detached Property with triple garage, driveway and gardens. Providing 198.9 sq meters (2141.2 sq ft) of living accommodation. Elegantly presented the Property was previously a four bedroom detached and is located on the Ercall lane, with easy access to the Wrekin and surrounding countryside area ideal for walking, hiking and cycling. Positioned within a much sought after and desirable area. A short drive or walk into the historical Wellington market town offering a wealth of shops, local amenities and library. The Princess Royal Hospital, Wellington railway station, local schools, main road network and the M54 link is also nearby.

Comprising: Spacious reception area, sitting room, study, lounge with feature fireplace, open plan dining area and modern integrated kitchen, ground floor wc. First floor: Main bedroom with en-suite shower room. Two additional very good sized bedrooms, spacious main bathroom with shower over the bath and shower screen, gas central heating and double glazing. Driveway suitable for a number of vehicles, large triple garage with auto rolling doors, enclosed garden area to the front, side access to the rear enclosed garden with, lawn and wooden decking area. The property has huge potential possibly for further living space and occupies an excellently sized plot.